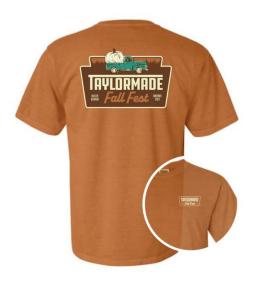

2023 Taylor Made Fall Festival Shirt This year's design was created by Whitley Design. Shirts are \$20 and if you would like to order one please Include your size and the payment with the application.